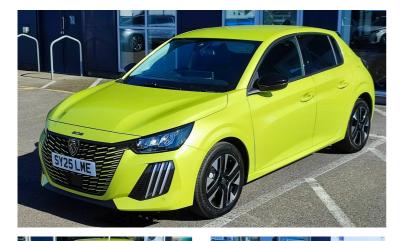

## Overview

| Registration     | SY25LME  |
|------------------|----------|
| Registered       | 2025(25) |
| Fuel Type        | Petrol   |
| Tax Band         | N/A      |
| Colour           | Yellow   |
| Engine Size      | 1.2      |
| Interior Trim    | Black    |
| Fuel Consumption | N/A      |

# Description

Peugeot 208 1.2 PureTech 100 Allure 5dr