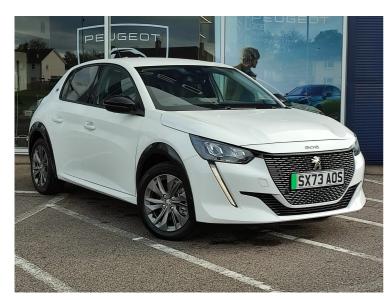

# Peugeot 208 100kW Allure Premium + 50kWh 5dr Auto

Now £19,495 was £23,995

### **Overview**

| Registration     | SX73AOS  |
|------------------|----------|
| Registered       | 2023(73) |
| Fuel Type        | Electric |
| Tax Band         | N/A      |
| Colour           | White    |
| Engine Size      | N/A      |
| Interior Trim    | Black    |
| Fuel Consumption | N/A      |

## **Description**

Peugeot 208 100kW Allure Premium + 50kWh 5dr Auto